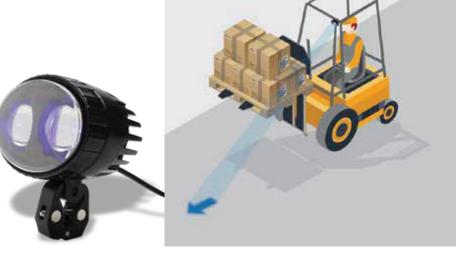

## Forklift Arrow Light **Projector Datasheet**

SafetyCast™ Hazard Illumination Forklift Arrow Light provides visual warning to pedestrians and vehicles in accident prone areas, or areas where pedestrians share floor space with mobile industrial handling equipment, such as warehouses, dock and loading areas or any industrial workplace pedestrians. This solution is extremely effective in noisy areas where audible alarms can be drowned out, or where multiple alarms may confuse the pedestrian. The product is weatherproof, thus ideal for indoor and outdoor use.

#### **Optical**

**Light Colour:** Blue **Projection Type:** Arrow **Projection Fan Angle:** 6°

**Temperature Range (°C):** -20 to 50 °C (-4 to 120 °F)

**Operating Voltage:** 10-80V DC IP Rating: IP65

Weight: 1.4 Kg (3.08 lb)