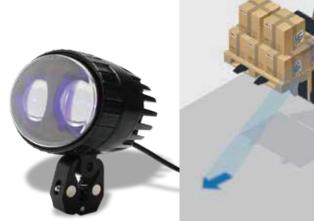

## Forklift Arrow Light **Projector Datasheet**

SafetyCast™ Hazard Illumination Forklift Arrow Light provides visual warning to pedestrians and vehicles in accident prone areas, or areas where pedestrians share floor space with mobile industrial handling equipment, such as warehouses, dock and loading areas or any industrial workplace pedestrians. This solution is extremely effective in noisy areas where audible alarms can be drowned out, or where multiple alarms may confuse the pedestrian. The product is weatherproof, thus ideal for indoor and outdoor use.

#### **Optical**

**Light Colour:** Blue **Projection Type:** Arrow **Projection Fan Angle:** 6°

**Temperature Range (°C):** -20 to 50 °C (-4 to 120 °F)

**Operating Voltage:** 10-80V DC IP Rating: IP65

Weight: 1.4 Kg (3.08 lb)