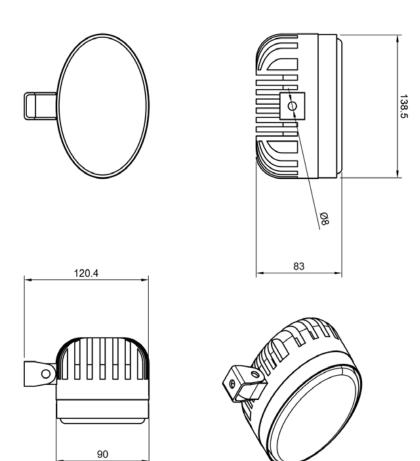

Adjustable mounting bracket allows for easy positioning of the beam on the floor
- High visibility illuminated projections provide the pedestrian with clear knowledge of their proximity to moving equipment
- Weatherproof and ideal for indoor/outdoor use
- Run off 10-80VDC
- Long operating life of 30,000+ hrs

#### **Specifications:**

#### **Lamp Details**

**Type of Light Source:** High Performance LED

**Rated Power:** 

**Light Source Life (MTTF):** 30,000 hours at 25°C/77°F

#### **Optical**

**Light Colour:** Blue **Projection Type:** Arrow **Projection Fan Angle:** 6°

**Temperature Range (°C):** -20 to 50 °C (-4 to 120 °F)

**Operating Voltage:** 10-80V DC IP Rating: IP65

Weight: 1.4 Kg (3.08 lb)

**Standard Warranty:** 12 months

# Forklift Arrow Light Projector

### Dimensions:





# www.fsesafe.com

E&OE: Data included in this sheet may be subject to change without notice. Please confirm critical specifications with our staff prior to ordering.