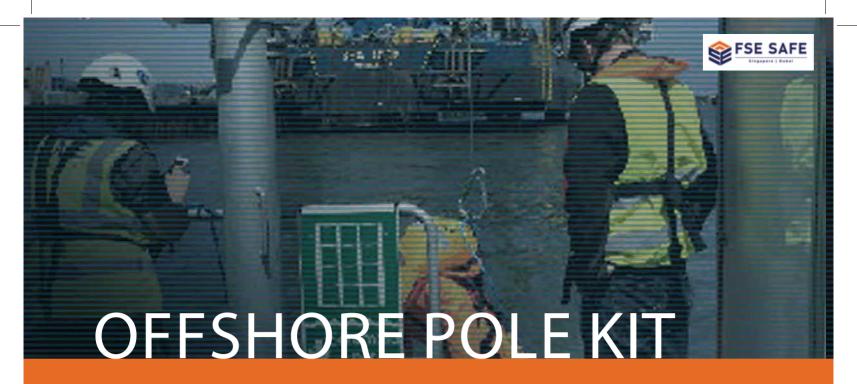

## **KIT INCLUDES:**

Pole / Clamping Float / Body Hook / Boat Hook / Line Hook / Flotation Collar / Kit Bag / Scaff Hook Carrago / Rescue Net / Pole Bag

## SAVING VALUABLE TIME ON YOUR RESCUES

## **HOW TO USE**

Choose the relevant attachment by sliding it onto the gold collar. This will secure into place with the sprung buttons. Extend the pole to desired length and use.

## **MAINTENANCE & PRECAUTIONS**

The sleeve fitting should be regularly tested on the pole top fitting as damage will prevent the attachment from fitting securely.



| POLE SIZE | MATERIAL                    | CODE    | COLAPSED<br>SIZE | WEIGHT | FLOAT<br>REQUIRED |
|-----------|-----------------------------|---------|------------------|--------|-------------------|
| 5 Metres  | Ultra Light<br>Carbon Fibre | RRP