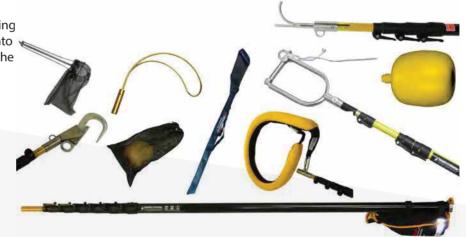

## **KIT INCLUDES:**

Pole / Clamping Float / Body Hook / Boat Hook / Line Hook / Flotation Collar / Kit Bag / Scaff Hook Carrago / Rescue Net / Pole Bag

## **HOW TO USE**

Choose the relevant attachment by sliding it onto the gold collar. This will secure into place with the sprung buttons. Extend the pole to desired length and use.