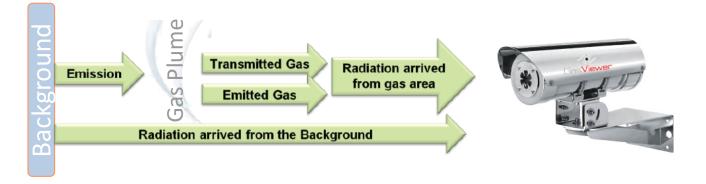

#### **1C - OPERATION**

Our camera detects gases absorption of electromagnetic waves from any background Each gas has a specific absorption signature in the IR range.

Our cameras are calibrated to see gases with absorption wave lengths between :

- **GV-F-3234** : 3,2 and 3, 4 µm, for VOC
- GV-F-714 : 7,5 and 14  $\mu m$  , for some VOC + NH3V+ SF6

Actually, the gas acts like a curtain between the camera and the background.