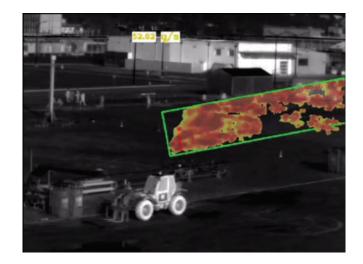

#### Fixed cameras for 24/7 on site monitoring

Leak flow rate 50 gr/sec (180 kg/h) of CH4 at 100m

Fixed cameras for 24/7 on site monitoring

Leak flow rate 100 gr/sec (360kg/h) of CH4 at 100m

Fixed cameras for 24/7 on site monitoring