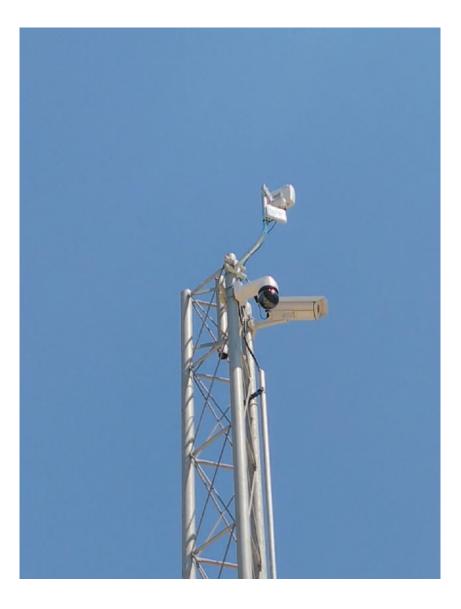

### 1A – FIXED OGI CAMERA

GV-F-3234 / GV-F-714 Fixed OGI camera for 24/7 on site monitoring

Shown here with case Atex /IECEx certifié Ex d for 1 and 2 areas (The final case delivered can vary according to availabilities)

#### **2 – FULL TURNKEY SOLUTION**

To comply with your requirements, we can supply full turnkey solution, including:

- Camera power supply using solar panels
- Wireless data transmission (video + alarms)
- Integration of cameras from other suppliers thanks to our certification Onvir 9
- Full solution for control room (including our own VMS or any ONVIF compatible VMS)
- Alarms sent to control room, to PC on intranet or internet, and/or to your portable telephone

Our **solar panel** solution includes the solar panels, power regulator, POE switch, batteries and control cabinet. Multiples options are available depending on the required power and the location of the system