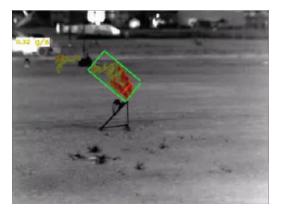

### **1B – DETECTION RANGE**

Following images show how the gas cloud is visualized on the screen, in your control room

Leak flow rate: 0,32 gr/sec (1,15 kg/h) of CH4 at 50m

Our software also gives you an estimation of the leak flow rate on the screen, in real time