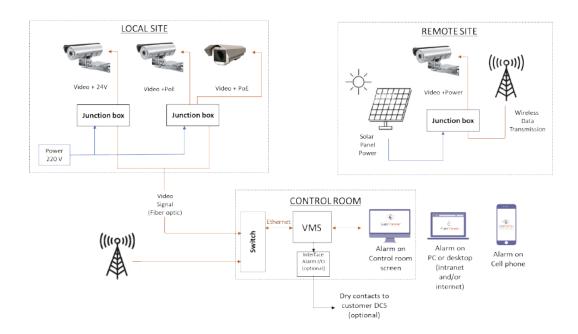

#### **2 – FULL TURNKEY SOLUTION**

To comply with your requirements, we can supply full turnkey solution, including:

- Camera power supply using solar panels
- Wireless data transmission (video + alarms)
- Integration of cameras from other suppliers thanks to our certification Onvir 9
- Full solution for control room (including our own VMS or any ONVIF compatible VMS)
- Alarms sent to control room, to PC on intranet or internet, and/or to your portable telephone

Our **solar panel** solution includes the solar panels, power regulator, POE switch, batteries and control cabinet. Multiples options are available depending on the required power and the location of the system

For our wireless solution we take security seriously.

Our system includes :

- Military grade encryption algorithm,
- Possibility to tune our system to a very specific wavelength given by local government license,
- Nnarrow width transmission channel as point to point, to avoid a widespread signal transmission
- Self healing mesh network

Signal will be transmitted from the cameras to the control room, but also to the rescue vehicles equipped with antenna and screen, as long as they are in our wireless network coverage area

Our **CERTIFICATION**  $\bigcirc$  **NUF**<sup>\*</sup>  $\bigcirc$  allows us to integrate cameras from other manufacturers in our solution (color camera PTZ for removal of doubt for exemple) or to integrate our cameras in an existing CCTV network. In this case, the alarms will be sent directly to your VMS.