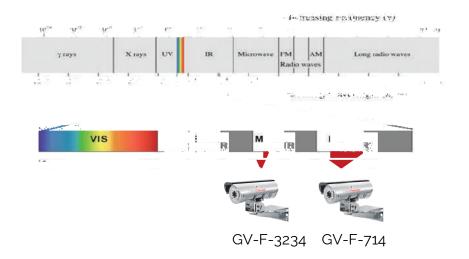

- **GV-F-3234** : 3,2 and 3, 4 µm, for VOC
- GV-F-714 : 7,5 and 14  $\mu m$  , for some VOC + NH3V+ SF6

Actually, the gas acts like a curtain between the camera and the background.