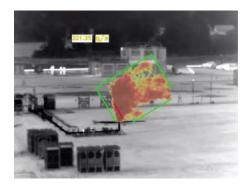

### **1B – DETECTION RANGE**

Following images show how the gas cloud is visualized on the screen, in your control room

Leak flow rate: 0,32 gr/sec (1,15 kg/h) of CH4 at 50m

Our software also gives you an estimation of the leak flow rate on the screen, in real time

Leak flow rate : 0,45 gr/sec CH4 at 100m