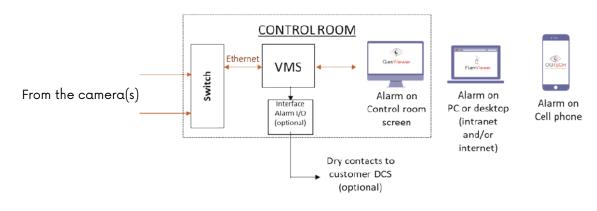

#### **1D - ALARMS**

• Through OG-Tech Video Management System (VMS), we can send you the alarms from the camera to a : -PC in your control room

-A laptop connected to your intranet or internet

-A mobile phone (for the person on call)

• In addition, our VMS can supply dry contacts to connect to your DCS in order to trigger automatic actions.