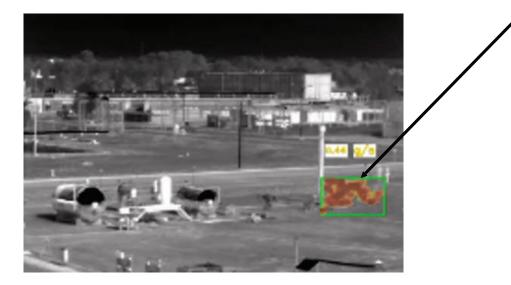

# 1. GV-F-3234 / GV-F-714 OPTICAL GAS IMAGING FIXED CAMERAS

### 1A – FIXED OGI CAMERA

GV-F-3234 / GV-F-714 Fixed OGI camera for 24/7 on site monitoring





Shown here with case Atex /IECEx certifié Ex d for 1 and 2 areas (The final case delivered can vary according to availabilities)

VOC gas cloud colorization and quantification in real time

### **1B – DETECTION RANGE**

Following images show how the gas cloud is visualized on the screen, in your control room



Leak flow rate: 0,32 gr/sec (1,15 kg/h) of CH4 at 50m

Our software also gives you an estimation of the leak flow rate on the screen, in real time



Leak flow rate : 0,45 gr/sec CH4 at 100m

#### Fixed cameras for 24/7 on site monitoring



Leak flow rate 50 gr/sec (180 kg/h) of CH4 at 100m

Fixed cameras for 24/7 on site monitoring

Leak flow rate 100 gr/sec (360kg/h) of CH4 at 100m

Fixed cameras for 24/7 on site monitoring



Leak flow rate : 200 gr/sec (720 kg/h) of CH4 at 100m



#### **1C - OPERATION**

Our camera detects gases absorption of electromagnetic waves from any background Each gas has a specific absorption signature in the IR range.

Our cameras are calibrated to see gases with absorption wave lengths between :

- **GV-F-3234** : 3,2 and 3, 4 µm, for VOC
- GV-F-714 : 7,5 and 14  $\mu m$  , for some VOC + NH3V+ SF6



Actually, the gas acts like a curtain between the camera and the background.



#### **1D - ALARMS**