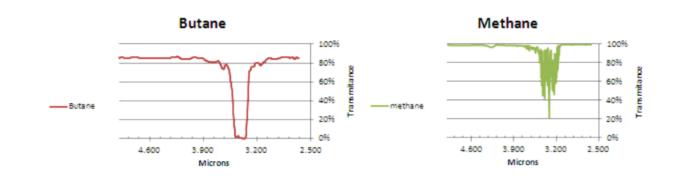

#### **1C - OPERATION**

Our camera detects gases absorption of electromagnetic waves from any background Each gas has a specific absorption signature in the IR range.

Our cameras are calibrated to see gases with absorption wave lengths between :

- **GV-F-3234** : 3,2 and 3, 4 µm, for VOC
- GV-F-714 : 7,5 and 14  $\mu m$  , for some VOC + NH3V+ SF6

Actually, the gas acts like a curtain between the camera and the background.