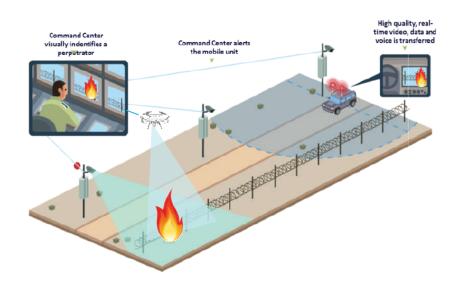

# 2. FULL TURNKEY SOLUTION

#### **2 – FULL TURNKEY SOLUTION**

To comply with your requirements, we can supply full turnkey solution, including:

- Camera power supply using solar panels
- Wireless data transmission (video + alarms)
- Integration of cameras from other suppliers thanks to our certification Onvir 9
- Full solution for control room (including our own VMS or any ONVIF compatible VMS)
- Alarms sent to control room, to PC on intranet or internet, and/or to your portable telephone

For our wireless solution we take security seriously.

Our system includes :

- Military grade encryption algorithm,
- Possibility to tune our system to a very specific wavelength given by local government license,
- Nnarrow width transmission channel as point to point, to avoid a widespread signal transmission
- Self healing mesh network

Signal will be transmitted from the cameras to the control room, but also to the rescue vehicles equipped with antenna and screen, as long as they are in our wireless network coverage area

Our **CERTIFICATION**  $\bigcirc$  **NUF**<sup>\*</sup>  $\bigcirc$  allows us to integrate cameras from other manufacturers in our solution (color camera PTZ for removal of doubt for exemple) or to integrate our cameras in an existing CCTV network. In this case, the alarms will be sent directly to your VMS.