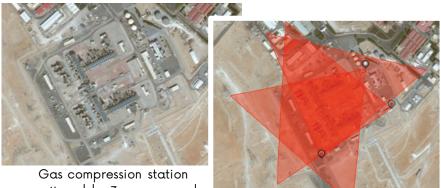

Different lenses can be attached to our camera to monitor different sizes areas, according to the configuration of your site, with a minimum of cameras.

monitored by 3 cameras only