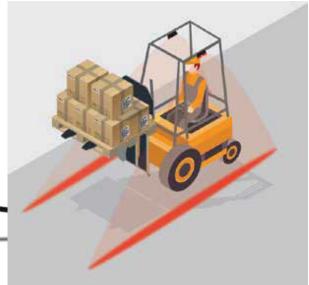

# Forklift Line Light Projector Datasheet

SafetyCast™ Hazard Illumination Forklift Line Light provides visual warning to pedestrians and vehicles in accident prone areas, or areas where pedestrians share floor space with mobile industrial handling equipment, such as warehouses, dock and loading areas or any industrial workplace pedestrians. This solution is extremely effective in noisy areas where audible alarms can be drowned out, or where multiple alarms may confuse the pedestrian. The product is weatherproof, thus ideal for indoor and outdoor use.

### **Key Features:**

- · Easy to install on any forklift in minutes
- · Adjustable mounting bracket allows for easy positioning of the beam on the floor
- · High visibility illuminated projections provide the pedestrian with clear knowledge of their proximity to moving equipment
- Weatherproof and ideal for indoor/outdoor use
- Run off 10-80VDC
- · Long operating life of 30,000+ hrs