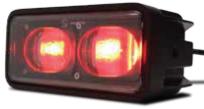

# Forklift Line Light Projector Datasheet

SafetyCast™ Hazard Illumination Forklift Line Light provides visual warning to pedestrians and vehicles in accident prone areas, or areas where pedestrians share floor space with mobile industrial handling equipment, such as warehouses, dock and loading areas or any industrial workplace pedestrians. This solution is extremely effective in noisy areas where audible alarms can be drowned out, or where multiple alarms may confuse the pedestrian. The product is weatherproof, thus ideal for indoor and outdoor use.

#### **Optical**

Light Colour:Red, BlueProjection Type:LineProjection Fan Angle:100°

Temperature Range (°C): -20 to 50 °C (-4 to 120 °F)

**Operating Voltage:** 10-80V DC **IP Rating:** IP65

**Weight:** 2 Kg (4.4 lb)