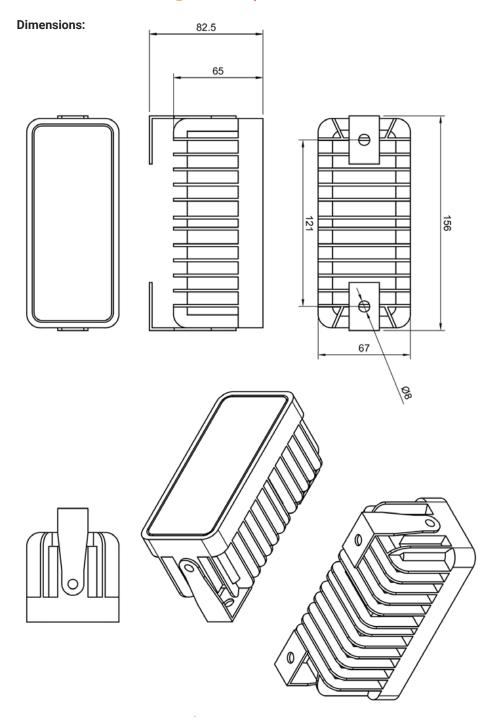

any forklift in minutes
- · Adjustable mounting bracket allows for easy positioning of the beam on the floor
- · High visibility illuminated projections provide the pedestrian with clear knowledge of their proximity to moving equipment
- Weatherproof and ideal for indoor/outdoor use
- Run off 10-80VDC
- · Long operating life of 30,000+ hrs

#### **Specifications:**

#### **Lamp Details**

**Type of Light Source:** High Performance LED

Rated Power: 18W

**Light Source Life (MTTF):** 30,000 hours at 25°C/77°F

#### **Optical**

Light Colour:Red, BlueProjection Type:LineProjection Fan Angle:100°

Temperature Range (°C): -20 to 50 °C (-4 to 120 °F)

**Operating Voltage:** 10-80V DC **IP Rating:** IP65

**Weight:** 2 Kg (4.4 lb)

Standard Warranty: 12 months

## Forklift Line Light Projector





## www.fsesafe.com

E&OE: Data included in this sheet may be subject to change without notice. Please confirm critical specifications with our staff prior to ordering.