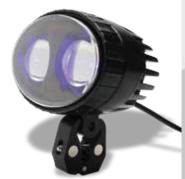

#### Overview:

SafetyCast™ Hazard Illumination Forklift Spot Light provides visual warning to pedestrians and vehicles in accident prone areas, or areas where pedestrians share floor space with mobile industrial handling equipment, such as warehouses, dock and loading areas or any industrial workplace pedestrians. This solution is extremely effective in noisy areas where audible alarms can be drowned out, or where multiple alarms may confuse the pedestrian. The product is weatherproof, thus ideal for indoor and outdoor use.

#### **Key Features:**

- · Easy to install on any forklift in minutes
- · Adjustable mounting bracket allows for easy positioning of the beam on the floor
- High visibility illuminated projections provide the pedestrian with clear knowledge of their proximity to moving equipment
- · Weatherproof and ideal for indoor/outdoor use
- Run off 10-80VDC
- Long operating life of 30,000+ hrs

#### **Lamp Details**

**Type of Light Source:** High Performance LED

Rated Power: 6V

**Light Source Life (MTTF):** 30,000 hours at 25°C/77°F

#### **Optical**

Light Colour:Red, BlueProjection Type:SpotProjection Fan Angle:6°

**Temperature Range (°C):** -20 to 50 °C (-4 to 120 °F)

**Operating Voltage**: 10-80V DC **IP Rating**: IP65

**Weight:** 1.4 Kg (3.08 lb)