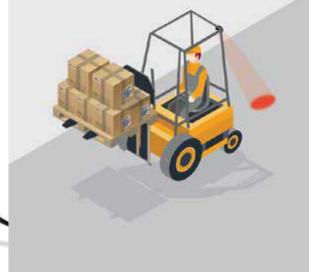

#### Overview:

SafetyCast™ Hazard Illumination Forklift Spot Light provides visual warning to pedestrians and vehicles in accident prone areas, or areas where pedestrians share floor space with mobile industrial handling equipment, such as warehouses, dock and loading areas or any industrial workplace pedestrians. This solution is extremely effective in noisy areas where audible alarms can be drowned out, or where multiple alarms may confuse the pedestrian. The product is weatherproof, thus ideal for indoor and outdoor use.

#### **Key Features:**

- · Easy to install on any forklift in minutes
- · Adjustable mounting bracket allows for easy positioning of the beam on the floor
- High visibility illuminated projections provide the pedestrian with clear knowledge of their proximity to moving equipment
- · Weatherproof and ideal for indoor/outdoor use
- Run off 10-80VDC
- Long operating life of 30,000+ hrs