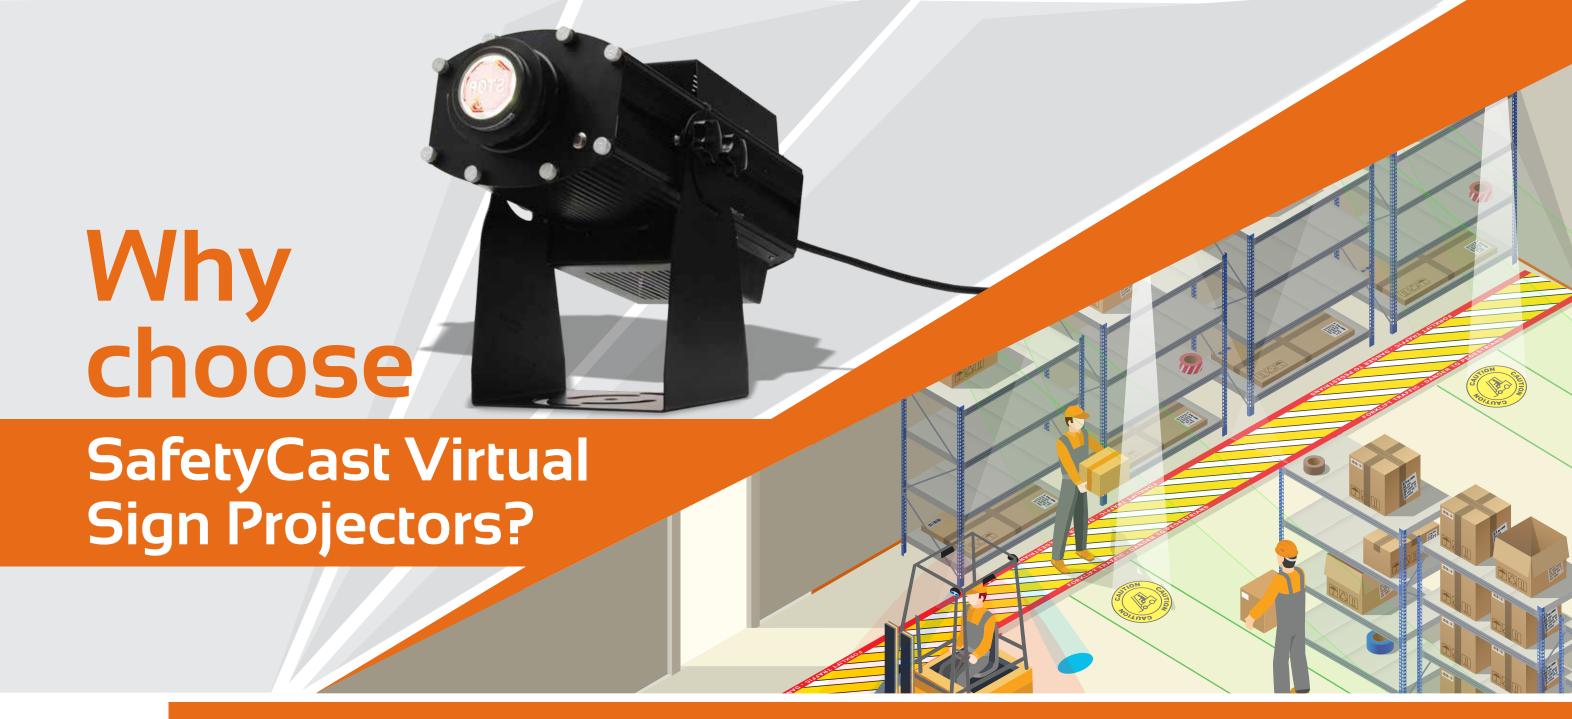

#### Safety and Efficiency

The SafetyCast Virtual Sign Projectors are the ideal way to display bright floor and wall safety signs in locations where there is high traffic, potential for a hazard, or uneven floors. Once installed, there's virtually no maintenance, and you won't need to worry about replacing damaged signs.

## **Key Features:**

- High-contrast image projection
- Powerful close-range and long-range projection
- Interchangeable image lenses
- Smart Triggered Projection using activity sensors
- Minimal maintenance
- Low total cost of ownership