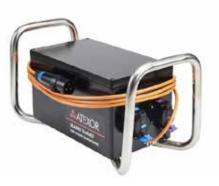

## Technical Datasheet SLAM TrafoEX

| Manufacturing date              | Q1/2020                                                   |  |  |
|---------------------------------|-----------------------------------------------------------|--|--|
| ATEX marking                    | II 2 GD Ex eb IIC T4/T3 Gb                                |  |  |
| EESF 20 ATEX 014X               | Ex th IIIC T70°C Db                                       |  |  |
|                                 |                                                           |  |  |
| IECEx marking                   | Ex eb IIC T4/T3 Gb                                        |  |  |
| IECEx EESF 20.0003X             |                                                           |  |  |
| Product description             | Explosion protected portable or transportable transformer |  |  |
| Temperature classification      | T3 or T4                                                  |  |  |
| Operating temperature           | -20°C +55°C                                               |  |  |
| Supply Voltage (min-max)        | 110V, 230V +/- 6%                                         |  |  |
| Supply Current typical          | 2A or 4A                                                  |  |  |
| Output voltage                  | 12VAC, 24VAC or 42VAC                                     |  |  |
| Output current                  | Max. 16A                                                  |  |  |
| Number of outputs               | Low voltage: 2 or 4 (ATEX and IECEx)                      |  |  |
|                                 | Low voltage: 3 + 1 mains for linking (ATEX only)          |  |  |
| Electrical class                | Class I                                                   |  |  |
| Maximum load                    | 42VAC 384W                                                |  |  |
|                                 | 24VAC 384W                                                |  |  |
|                                 | 12VAC 192W                                                |  |  |
| Cable                           | H07BQ-F or H-Flex                                         |  |  |
| Plug and socket options         | ATX, CEAG (IECEx only with CEAG)                          |  |  |
| Enclosure                       | Aluminium case, stainless steel frame                     |  |  |
| Ingress protection              | IP66                                                      |  |  |
| Weight (without cable and plug) | ATEX & IECEx 19kg (incl. 4x sockets)                      |  |  |
| Warranty                        | You will find detailed warranty conditions from           |  |  |
|                                 | http://www.atexor.com/downloads/                          |  |  |

## Technical Datasheet SLAM TrafoEX