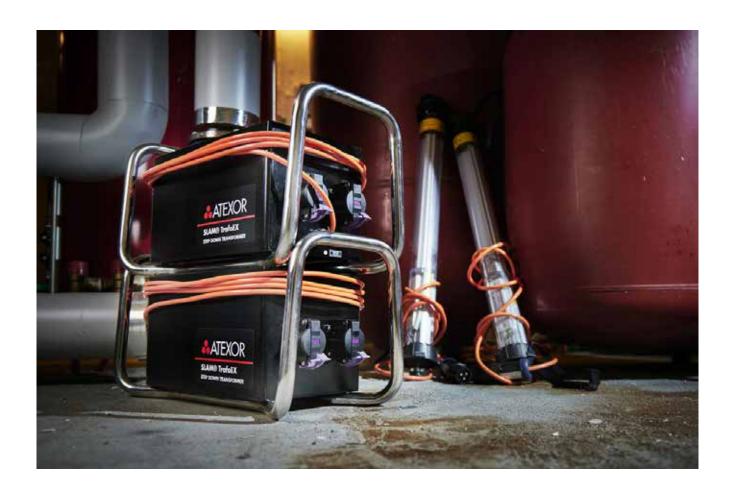

## Technical Datasheet SLAM TrafoEX

| Manufacturing date              | Q1/2020                                                   |  |  |
|---------------------------------|-----------------------------------------------------------|--|--|
| ATEX marking                    | II 2 GD Ex eb IIC T4/T3 Gb                                |  |  |
| EESF 20 ATEX 014X               | Ex th IIIC T70°C Db                                       |  |  |
|                                 |                                                           |  |  |
| IECEx marking                   | Ex eb IIC T4/T3 Gb                                        |  |  |
| IECEx EESF 20.0003X             |                                                           |  |  |
| Product description             | Explosion protected portable or transportable transformer |  |  |
| Temperature classification      | T3 or T4                                                  |  |  |
| Operating temperature           | -20°C +55°C                                               |  |  |
| Supply Voltage (min-max)        | 110V, 230V +/- 6%                                         |  |  |
| Supply Current typical          | 2A or 4A                                                  |  |  |
| Output voltage                  | 12VAC, 24VAC or 42VAC                                     |  |  |
| Output current                  | Max. 16A                                                  |  |  |
| Number of outputs               | Low voltage: 2 or 4 (ATEX and IECEx)                      |  |  |
|                                 | Low voltage: 3 + 1 mains for linking (ATEX only)          |  |  |
| Electrical class                | Class I                                                   |  |  |
| Maximum load                    | 42VAC 384W                                                |  |  |
|                                 | 24VAC 384W                                                |  |  |
|                                 | 12VAC 192W                                                |  |  |
| Cable                           | H07BQ-F or H-Flex                                         |  |  |
| Plug and socket options         | ATX, CEAG (IECEx only with CEAG)                          |  |  |
| Enclosure                       | Aluminium case, stainless steel frame                     |  |  |
| Ingress protection              | IP66                                                      |  |  |
| Weight (without cable and plug) | ATEX & IECEx 19kg (incl. 4x sockets)                      |  |  |
| Warranty                        | You will find detailed warranty conditions from           |  |  |
|                                 | http://www.atexor.com/downloads/                          |  |  |

|               | Dimensions / mm |     |     |  |
|---------------|-----------------|-----|-----|--|
|               | L               | W   | Н   |  |
| SLAM® TrafoEX | 585             | 295 | 310 |  |

## Technical Datasheet SLAM TrafoEX