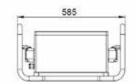

|               | Dimensions / mm |     |     |  |
|---------------|-----------------|-----|-----|--|
|               | L               | W   | Н   |  |
| SLAM® TrafoEX | 585             | 295 | 310 |  |