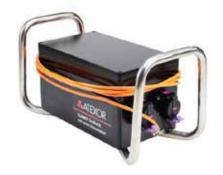

## Technical Datasheet SLAM TrafoEX

| Manufacturing date              | Q1/2020                                                   |  |  |
|---------------------------------|-----------------------------------------------------------|--|--|
| ATEX marking                    | II 2 GD Ex eb IIC T4/T3 Gb                                |  |  |
| EESF 20 ATEX 014X               | Ex th IIIC T70°C Db                                       |  |  |
|                                 |                                                           |  |  |
| IECEx marking                   | Ex eb IIC T4/T3 Gb                                        |  |  |
| IECEx EESF 20.0003X             |                                                           |  |  |
| Product description             | Explosion protected portable or transportable transformer |  |  |
| Temperature classification      | T3 or T4                                                  |  |  |
| Operating temperature           | -20°C +55°C                                               |  |  |
| Supply Voltage (min-max)        | 110V, 230V +/- 6%                                         |  |  |
| Supply Current typical          | 2A or 4A                                                  |  |  |
| Output voltage                  | 12VAC, 24VAC or 42VAC                                     |  |  |
| Output current                  | Max. 16A                                                  |  |  |
| Number of outputs               | Low voltage: 2 or 4 (ATEX and IECEx)                      |  |  |
|                                 | Low voltage: 3 + 1 mains for linking (ATEX only)          |  |  |
| Electrical class                | Class I                                                   |  |  |
| Maximum load                    | 42VAC 384W                                                |  |  |
|                                 | 24VAC 384W                                                |  |  |
|                                 | 12VAC 192W                                                |  |  |
| Cable                           | H07BQ-F or H-Flex                                         |  |  |
| Plug and socket options         | ATX, CEAG (IECEx only with CEAG)                          |  |  |
| Enclosure                       | Aluminium case, stainless steel frame                     |  |  |
| Ingress protection              | IP66                                                      |  |  |
| Weight (without cable and plug) | ATEX & IECEx 19kg (incl. 4x sockets)                      |  |  |
| Warranty                        | You will find detailed warranty conditions from           |  |  |
|                                 | http://www.atexor.com/downloads/                          |  |  |

## Technical Datasheet SLAM TrafoEX