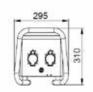

|               | Dimensions / mm |     |     |  |
|---------------|-----------------|-----|-----|--|
|               | L               | W   | Н   |  |
| SLAM® TrafoEX | 585             | 295 | 310 |  |