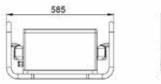

|                           | Dimensions / mm |     |     |
|---------------------------|-----------------|-----|-----|
|                           | L               | W   | Н   |
| SLAM <sup>®</sup> TrafoEX | 585             | 295 | 310 |