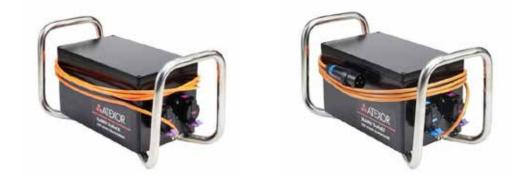

Technical Datasheet SLAM TrafoEX with IECEx certification

|                                 | 0.0.40000                                                 |  |  |
|---------------------------------|-----------------------------------------------------------|--|--|
| Manufacturing date              | Q1/2020                                                   |  |  |
| IECEx marking                   | Ex eb IIC T4/T3 Gb                                        |  |  |
| IECEx EESF 20.0003X             |                                                           |  |  |
| Product description             | Explosion protected portable or transportable transformer |  |  |
| Temperature classification      | T3 or T4                                                  |  |  |
| Operating temperature           | -20℃ +55℃                                                 |  |  |
| Supply Voltage (min-max)        | 110V, 230V +/- 6%                                         |  |  |
| Supply Current typical          | 2A or 4A                                                  |  |  |
| Output voltage                  | 12VAC, 24VAC or 42VAC                                     |  |  |
| Output current                  | Max. 16A                                                  |  |  |
| Number of outputs               | Low voltage: 2 or 4                                       |  |  |
| Electrical class                | Class I                                                   |  |  |
| Maximum load                    | 42VAC 384W                                                |  |  |
|                                 | 24VAC 384W                                                |  |  |
|                                 | 12VAC 192W                                                |  |  |
| Cable                           | H-Flex or H07RN-F                                         |  |  |
| Plug and socket options         | CEAG                                                      |  |  |
| Enclosure                       | Aluminium case, stainless steel frame                     |  |  |
| Ingress protection              | IP66                                                      |  |  |
| Weight (without cable and plug) | 19kg (incl. 4x CEAG sockets)                              |  |  |
| Warranty                        | You will find detailed warranty conditions from           |  |  |
|                                 | http://www.atexor.com/downloads/                          |  |  |