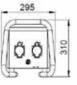

|                           | Dimensions / mm |     |     |
|---------------------------|-----------------|-----|-----|
|                           | L               | W   | Н   |
| SLAM <sup>®</sup> TrafoEX | 585             | 295 | 310 |