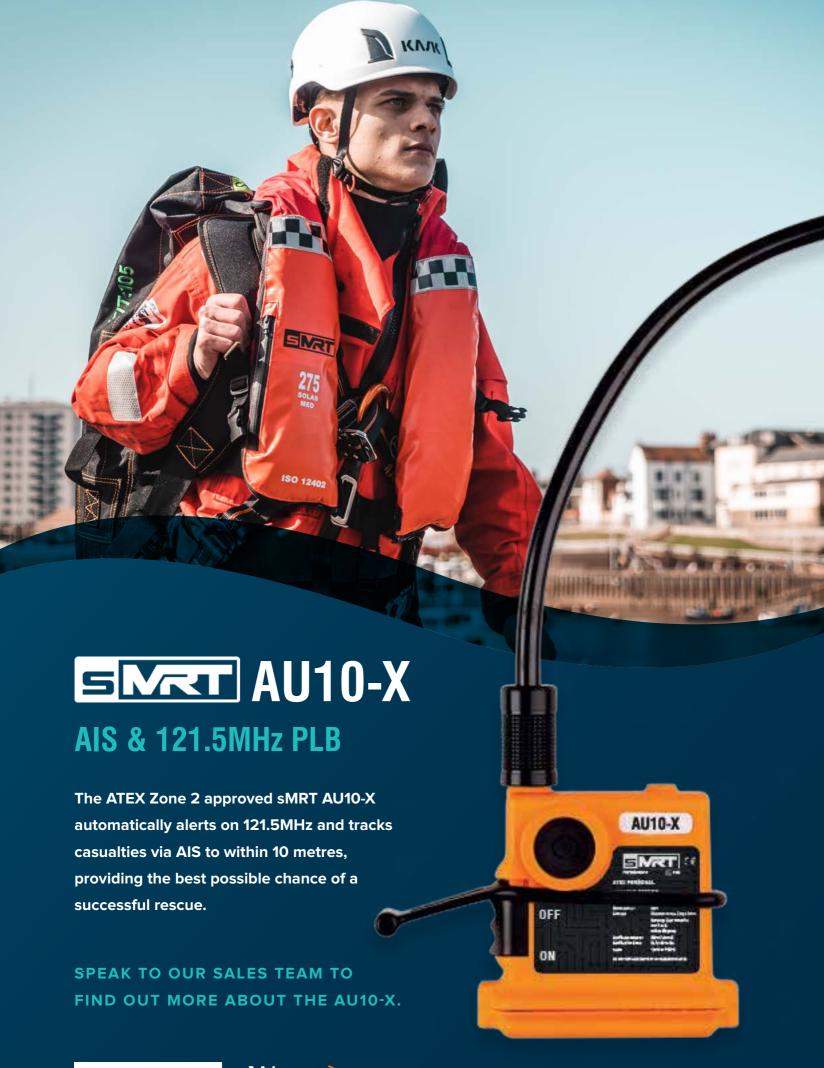

## Why Choose a sMRT AU10-X?

- ✓ ATEX ZONE 2 CERTIFIED, CONFORMS TO ATEX DIRECTIVE 2014/34/EU
- ACTIVATES AUTOMATICALLY ON IMMERSION IN WATER OR MANUALLY
- ✓ ALERTS AUTOMATICALLY VIA 121.5MHz
- ✓ INDICATES GPS POSITION IN LESS THAN 45S
- ✓ TRACKS CASUALITES VIA AIS TO WITHIN 10 METRES
- ✓ UPDATES GPS POSITION VIA AIS EVERY MINUTE
- ✓ MULTIPLE TARGETS CAN BE TRACKED SIMULTANEOUSLY
- ✓ DESIGNED TO BE INTEGRATED WITH SOLAS APPROVED SMRT PFD
- ✓ INDIVIDUAL MMSI IDENTIFICATION
- ✓ UTILISES EXISTING SEA MARSHALL 121.5MHz RECEIVERS/SARFINDERS
- ✓ UP TO 75 MILE RANGE WITH WORLDWIDE SATELLITE COVERAGE
- ✓ BUILT IN FLASHING LIGHT ENHANCES VISUAL DETECTION.
- ✓ ANNUAL RECERTIFICATION ENSURES OPTIMUM PERFORMANCE
- AVAILABLE AS PART OF A CUSTOMISED RENTAL SOLUTION